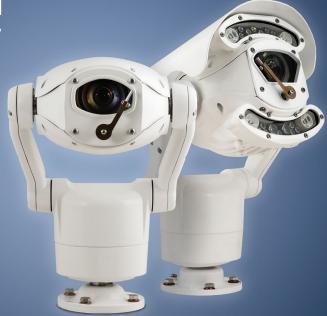

## **HD Interceptor PTZ Cameras**

Ruggedised camera with built-in IR and white light

With integrated white and infrared lighting, flat glass and 216mm lens the IndigoVision High Definition (HD) Interceptor PTZ Camera delivers amazing 1080p video, regardless of ambient light. Ruggedised, with IP68 and IK10 rating, and with an operating temperature range of -40°C to 60°C, the Interceptor can easily cope with the most challenging environments.