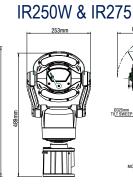

# Dimensions Standard

View on Bottom Face

View on Front Face

View on Side Face

View on Front Face

View on Side Face

View on Front Face

View on Side Face