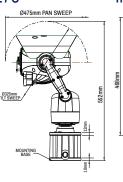

# Dimensions Standard

View on Bottom Face

View on Front Face

View on Side Face

View on Front Face

View on Side Face

View on Front Face

View on Side Face

### Specification

| Camera Features                    | Standard                                                                                                                                                                                                         | Standard + IR250W<br>Illuminator                                                      | Standard + IR275<br>Illuminator                                                     | Standard + IR550S<br>Illuminator                                                     |  |  |  |
|------------------------------------|------------------------------------------------------------------------------------------------------------------------------------------------------------------------------------------------------------------|---------------------------------------------------------------------------------------|-------------------------------------------------------------------------------------|--------------------------------------------------------------------------------------|--|--|--|
| Sensor                             |                                                                                                                                                                                                                  | 1/1.9" Sony Exmor                                                                     |                                                                                     |                                                                                      |  |  |  |
| Active Pixels (HxV)                |                                                                                                                                                                                                                  | HD (1920x1080)                                                                        |                                                                                     |                                                                                      |  |  |  |
| Minimum Sensitivity                |                                                                                                                                                                                                                  | Day: 0.002 Lux (colour). Night: 0.0002                                                | Lux (mono). 30 IRE, F1.6, 1/30s shutter                                             |                                                                                      |  |  |  |
| Dynamic Range                      |                                                                                                                                                                                                                  | WDR 120dB Max                                                                         |                                                                                     |                                                                                      |  |  |  |
| Gain Control                       |                                                                                                                                                                                                                  | Exposure Offset of -10.5 to +10.5dB                                                   |                                                                                     |                                                                                      |  |  |  |
| Back Light Compensation            | WDR and Night HLC are present                                                                                                                                                                                    |                                                                                       |                                                                                     |                                                                                      |  |  |  |
| White Balance Mode                 | Outdoor Auto, Auto, Outdoor, Indoor, Auto Tracing, Indoor A/B/C, Sodium, Sodium Auto A/B                                                                                                                         |                                                                                       |                                                                                     |                                                                                      |  |  |  |
| Day/Night                          | True Day/Night with Mechanical IR Cut Filter                                                                                                                                                                     |                                                                                       |                                                                                     |                                                                                      |  |  |  |
| IR Illuminator                     | N/A                                                                                                                                                                                                              | 250m IR + 225m White Light                                                            | 275m IR                                                                             | 550m IR                                                                              |  |  |  |
| Video Resolution                   | 1920x                                                                                                                                                                                                            | 1080 pixels (1080p); 1280x720 pixels (72                                              | 20p); 720x576 pixels (D1); 352x288 pixe                                             | els (SIF)                                                                            |  |  |  |
| Signal/Noise Level                 |                                                                                                                                                                                                                  | >50dB                                                                                 |                                                                                     |                                                                                      |  |  |  |
| Lens Options                       | 6mm-216mm Horizontal view angle 60° (W) 1.8° (T), F1.6 to F4.7, Autofocus with manual override                                                                                                                   |                                                                                       |                                                                                     |                                                                                      |  |  |  |
| Zoom                               | 36x optical + 12x digital                                                                                                                                                                                        |                                                                                       |                                                                                     |                                                                                      |  |  |  |
| Shutter                            | Rolling; Plus Fast Shutter config for Off and 1/1000 to 1/30000                                                                                                                                                  |                                                                                       |                                                                                     |                                                                                      |  |  |  |
| Exposure Control                   | Auto/Manual/Slow AE/Shutter-priority/Iris-priority                                                                                                                                                               |                                                                                       |                                                                                     |                                                                                      |  |  |  |
| Video Compression                  | Full frame rate, full colour: H.264/MPEG4 & MJPEG; up to 25fps (ISO 14496-10)                                                                                                                                    |                                                                                       |                                                                                     |                                                                                      |  |  |  |
| Video Bit Rate                     | User-configurable bit rates from 64Kbps up to 8Mbps                                                                                                                                                              |                                                                                       |                                                                                     |                                                                                      |  |  |  |
| Video Multi-Streaming              |                                                                                                                                                                                                                  | Up to 16Mbps total video output; Up to four 4Mbps unicast connections                 |                                                                                     |                                                                                      |  |  |  |
| Video Multi-Encoder                | U                                                                                                                                                                                                                | Up to two simultaneous resolutions including: 1080p (25fps), 720p (25fps), D1 (25fps) |                                                                                     |                                                                                      |  |  |  |
| Binary Input/Output                | 1 Binary relay output: 24V AC/DC @0.5A max                                                                                                                                                                       |                                                                                       |                                                                                     |                                                                                      |  |  |  |
| Wiper                              |                                                                                                                                                                                                                  | Integrated                                                                            |                                                                                     |                                                                                      |  |  |  |
| Sun Shroud                         | N/A                                                                                                                                                                                                              | Included (Tilt range limited to 135°)                                                 | Included (Tilt range limited to 135°)                                               | N/A                                                                                  |  |  |  |
| Tilt Sweep                         | Diameter 248mm                                                                                                                                                                                                   | Diameter 270mm                                                                        | Diameter 270mm                                                                      | Diameter 270mm                                                                       |  |  |  |
| Network Interface                  | IEEE802.3 and IETF standards: 10/100 Base-T Ethernet, TCP, UDP, RTP, RTSP, ICMP, IGMP, HTTP, HTTPS, PPPoE, uPnP, QoS, DHCP                                                                                       |                                                                                       |                                                                                     |                                                                                      |  |  |  |
| Time                               |                                                                                                                                                                                                                  | Embedded real-tim                                                                     | e clock, SNTP client                                                                |                                                                                      |  |  |  |
| Dimenson/Weight                    | 247mm (dia) x 350.5mm (h) and 8.99kg                                                                                                                                                                             | 250mm (dia) x 380mm (h) and 9.75kg                                                    | 250mm (dia) x 380mm (h) and 9.75kg                                                  | 250mm (dia) x 380mm (h) and 10kg                                                     |  |  |  |
| Regulatory                         | EN 55032, EN 61000-3-2, EN 61000-3-3, FCC Part 15 Subpart B Class A, EN 50130-4, EN 55035, EN 62368-1, EN 60529, EN 62262, EN 60068-2-6, EN 60068-2-27, EN 60068-2-64, EN 60068-2-1, EN 60068-2-2, EN 60068-2-30 |                                                                                       |                                                                                     |                                                                                      |  |  |  |
| Housing                            | White vandal resistant aluminium alloy                                                                                                                                                                           |                                                                                       |                                                                                     |                                                                                      |  |  |  |
| Protection Rating                  | IP68, IK10                                                                                                                                                                                                       |                                                                                       |                                                                                     |                                                                                      |  |  |  |
| Electrical                         | 30V DC, 54W Max.<br>30V DC Power supply ordered<br>seperately (Product code: 110282)                                                                                                                             | • • • • • • • • • • • • • • • • • • • •                                               | 30V DC, 99W Max.<br>30V DC Power supply ordered<br>seperately (Product code:110282) | 30V DC, 126W Max.<br>30V DC Power supply ordered<br>seperately (Product code:110282) |  |  |  |
| Operating Temperature              |                                                                                                                                                                                                                  | -40°C                                                                                 | to 60°C                                                                             |                                                                                      |  |  |  |
| Cold Start                         |                                                                                                                                                                                                                  | -10                                                                                   | )°C                                                                                 |                                                                                      |  |  |  |
| Mount Options                      |                                                                                                                                                                                                                  | •                                                                                     | Mount*                                                                              |                                                                                      |  |  |  |
| IndigoVision Software Requirements |                                                                                                                                                                                                                  | Control Center v14.0 or later                                                         |                                                                                     |                                                                                      |  |  |  |
| Supported Internet Browsers        | Internet Explorer v11.0 or later                                                                                                                                                                                 |                                                                                       |                                                                                     |                                                                                      |  |  |  |
| ONVIF                              | Profile S                                                                                                                                                                                                        |                                                                                       |                                                                                     |                                                                                      |  |  |  |
| PTZ Control                        |                                                                                                                                                                                                                  |                                                                                       |                                                                                     |                                                                                      |  |  |  |
| Preset                             | 360                                                                                                                                                                                                              | Pan Range                                                                             |                                                                                     | 360° Continuous Rotation                                                             |  |  |  |
| Preset Tours                       | 4                                                                                                                                                                                                                | Tilt Range                                                                            |                                                                                     | 180°                                                                                 |  |  |  |
| Pattern/Mimic Tours                | 4                                                                                                                                                                                                                | Pan/Tilt Speed                                                                        | Pan Spee                                                                            | d - 0.1-120°/s, Tilt Speed - 0.1-120°/s                                              |  |  |  |
| Privacy Zones                      | 24 User Defined                                                                                                                                                                                                  |                                                                                       |                                                                                     |                                                                                      |  |  |  |