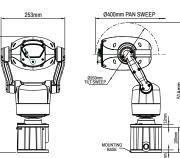

# Dimensions Standard

View on Bottom Face

View on Front Face

View on Side Face

View on Front Face

View on Side Face

View on Front Face

View on Side Face