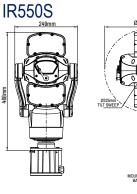

# Dimensions Standard

View on Bottom Face

View on Front Face

View on Side Face

View on Front Face

View on Side Face

View on Front Face

View on Side Face

### Specification

| Camera Features                    | Standard                                                                                                                                                                                                         | Standard + IR250W<br>Illuminator                                                      | Standard + IR275<br>Illuminator                                                     | Standard + IR550S<br>Illuminator                                                     |  |  |  |
|------------------------------------|------------------------------------------------------------------------------------------------------------------------------------------------------------------------------------------------------------------|---------------------------------------------------------------------------------------|-------------------------------------------------------------------------------------|--------------------------------------------------------------------------------------|--|--|--|
| Sensor                             |                                                                                                                                                                                                                  | 1/1.9" Sony Exmor                                                                     |                                                                                     |                                                                                      |  |  |  |
| Active Pixels (HxV)                |                                                                                                                                                                                                                  | HD (1920x1080)                                                                        |                                                                                     |                                                                                      |  |  |  |
| Minimum Sensitivity                |                                                                                                                                                                                                                  | Day: 0.002 Lux (colour). Night: 0.0002                                                | Lux (mono). 30 IRE, F1.6, 1/30s shutter                                             |                                                                                      |  |  |  |
| Dynamic Range                      |                                                                                                                                                                                                                  | WDR 120dB Max                                                                         |                                                                                     |                                                                                      |  |  |  |
| Gain Control                       |                                                                                                                                                                                                                  | Exposure Offset of -10.5 to +10.5dB                                                   |                                                                                     |                                                                                      |  |  |  |
| Back Light Compensation            | WDR and Night HLC are present                                                                                                                                                                                    |                                                                                       |                                                                                     |                                                                                      |  |  |  |
| White Balance Mode                 | Outdoor Auto, Auto, Outdoor, Indoor, Auto Tracing, Indoor A/B/C, Sodium, Sodium Auto A/B                                                                                                                         |                                                                                       |                                                                                     |                                                                                      |  |  |  |
| Day/Night                          | True Day/Night with Mechanical IR Cut Filter                                                                                                                                                                     |                                                                                       |                                                                                     |                                                                                      |  |  |  |
| IR Illuminator                     | N/A                                                                                                                                                                                                              | 250m IR + 225m White Light                                                            | 275m IR                                                                             | 550m IR                                                                              |  |  |  |
| Video Resolution                   | 1920x                                                                                                                                                                                                            | 1080 pixels (1080p); 1280x720 pixels (72                                              | 20p); 720x576 pixels (D1); 352x288 pixe                                             | els (SIF)                                                                            |  |  |  |
| Signal/Noise Level                 |                                                                                                                                                                                                                  | >50dB                                                                                 |                                                                                     |                                                                                      |  |  |  |
| Lens Options                       | 6mm-216mm Horizontal view angle 60° (W) 1.8° (T), F1.6 to F4.7, Autofocus with manual override                                                                                                                   |                                                                                       |                                                                                     |                                                                                      |  |  |  |
| Zoom                               | 36x optical + 12x digital                                                                                                                                                                                        |                                                                                       |                                                                                     |                                                                                      |  |  |  |
| Shutter                            | Rolling; Plus Fast Shutter config for Off and 1/1000 to 1/30000                                                                                                                                                  |                                                                                       |                                                                                     |                                                                                      |  |  |  |
| Exposure Control                   | Auto/Manual/Slow AE/Shutter-priority/Iris-priority                                                                                                                                                               |                                                                                       |                                                                                     |                                                                                      |  |  |  |
| Video Compression                  | Full frame rate, full colour: H.264/MPEG4 & MJPEG; up to 25fps (ISO 14496-10)                                                                                                                                    |                                                                                       |                                                                                     |                                                                                      |  |  |  |
| Video Bit Rate                     | User-configurable bit rates from 64Kbps up to 8Mbps                                                                                                                                                              |                                                                                       |                                                                                     |                                                                                      |  |  |  |
| Video Multi-Streaming              |                                                                                                                                                                                                                  | Up to 16Mbps total video output; Up to four 4Mbps unicast connections                 |                                                                                     |                                                                                      |  |  |  |
| Video Multi-Encoder                | U                                                                                                                                                                                                                | Up to two simultaneous resolutions including: 1080p (25fps), 720p (25fps), D1 (25fps) |                                                                                     |                                                                                      |  |  |  |
| Binary Input/Output                | 1 Binary relay output: 24V AC/DC @0.5A max                                                                                                                                                                       |                                                                                       |                                                                                     |                                                                                      |  |  |  |
| Wiper                              |                                                                                                                                                                                                                  | Integrated                                                                            |                                                                                     |                                                                                      |  |  |  |
| Sun Shroud                         | N/A                                                                                                                                                                                                              | Included (Tilt range limited to 135°)                                                 | Included (Tilt range limited to 135°)                                               | N/A                                                                                  |  |  |  |
| Tilt Sweep                         | Diameter 248mm                                                                                                                                                                                                   | Diameter 270mm                                                                        | Diameter 270mm                                                                      | Diameter 270mm                                                                       |  |  |  |
| Network Interface                  | IEEE802.3 and IETF standards: 10/100 Base-T Ethernet, TCP, UDP, RTP, RTSP, ICMP, IGMP, HTTP, HTTPS, PPPoE, uPnP, QoS, DHCP                                                                                       |                                                                                       |                                                                                     |                                                                                      |  |  |  |
| Time                               |                                                                                                                                                                                                                  | Embedded real-tim                                                                     | e clock, SNTP client                                                                |                                                                                      |  |  |  |
| Dimenson/Weight                    | 247mm (dia) x 350.5mm (h) and 8.99kg                                                                                                                                                                             | 250mm (dia) x 380mm (h) and 9.75kg                                                    | 250mm (dia) x 380mm (h) and 9.75kg                                                  | 250mm (dia) x 380mm (h) and 10kg                                                     |  |  |  |
| Regulatory                         | EN 55032, EN 61000-3-2, EN 61000-3-3, FCC Part 15 Subpart B Class A, EN 50130-4, EN 55035, EN 62368-1, EN 60529, EN 62262, EN 60068-2-6, EN 60068-2-27, EN 60068-2-64, EN 60068-2-1, EN 60068-2-2, EN 60068-2-30 |                                                                                       |                                                                                     |                                                                                      |  |  |  |
| Housing                            | White vandal resistant aluminium alloy                                                                                                                                                                           |                                                                                       |                                                                                     |                                                                                      |  |  |  |
| Protection Rating                  | IP68, IK10                                                                                                                                                                                                       |                                                                                       |                                                                                     |                                                                                      |  |  |  |
| Electrical                         | 30V DC, 54W Max.<br>30V DC Power supply ordered<br>seperately (Product code: 110282)                                                                                                                             | • • • • • • • • • • • • • • • • • • • •                                               | 30V DC, 99W Max.<br>30V DC Power supply ordered<br>seperately (Product code:110282) | 30V DC, 126W Max.<br>30V DC Power supply ordered<br>seperately (Product code:110282) |  |  |  |
| Operating Temperature              |                                                                                                                                                                                                                  | -40°C                                                                                 | to 60°C                                                                             |                                                                                      |  |  |  |
| Cold Start                         |                                                                                                                                                                                                                  | -10                                                                                   | )°C                                                                                 |                                                                                      |  |  |  |
| Mount Options                      |                                                                                                                                                                                                                  | •                                                                                     | Mount*                                                                              |                                                                                      |  |  |  |
| IndigoVision Software Requirements |                                                                                                                                                                                                                  | Control Center v14.0 or later                                                         |                                                                                     |                                                                                      |  |  |  |
| Supported Internet Browsers        | Internet Explorer v11.0 or later                                                                                                                                                                                 |                                                                                       |                                                                                     |                                                                                      |  |  |  |
| ONVIF                              | Profile S                                                                                                                                                                                                        |                                                                                       |                                                                                     |                                                                                      |  |  |  |
| PTZ Control                        |                                                                                                                                                                                                                  |                                                                                       |                                                                                     |                                                                                      |  |  |  |
| Preset                             | 360                                                                                                                                                                                                              | Pan Range                                                                             |                                                                                     | 360° Continuous Rotation                                                             |  |  |  |
| Preset Tours                       | 4                                                                                                                                                                                                                | Tilt Range                                                                            |                                                                                     | 180°                                                                                 |  |  |  |
| Pattern/Mimic Tours                | 4                                                                                                                                                                                                                | Pan/Tilt Speed                                                                        | Pan Spee                                                                            | d - 0.1-120°/s, Tilt Speed - 0.1-120°/s                                              |  |  |  |
| Privacy Zones                      | 24 User Defined                                                                                                                                                                                                  |                                                                                       |                                                                                     |                                                                                      |  |  |  |