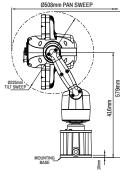

# Dimensions Standard

View on Bottom Face

View on Front Face

View on Side Face

View on Front Face

View on Side Face

View on Front Face

View on Side Face

### Specification

| Camera Features                    | Standard                                                                                                                                                                                                         | Standard + IR250W<br>Illuminator                                                      | Standard + IR275<br>Illuminator                                                     | Standard + IR550S<br>Illuminator                                                     |  |  |  |
|------------------------------------|------------------------------------------------------------------------------------------------------------------------------------------------------------------------------------------------------------------|---------------------------------------------------------------------------------------|-------------------------------------------------------------------------------------|--------------------------------------------------------------------------------------|--|--|--|
| Sensor                             |                                                                                                                                                                                                                  | 1/1.9" Sony Exmor                                                                     |                                                                                     |                                                                                      |  |  |  |
| Active Pixels (HxV)                |                                                                                                                                                                                                                  | HD (1920x1080)                                                                        |                                                                                     |                                                                                      |  |  |  |
| Minimum Sensitivity                |                                                                                                                                                                                                                  | Day: 0.002 Lux (colour). Night: 0.0002                                                | Lux (mono). 30 IRE, F1.6, 1/30s shutter                                             |                                                                                      |  |  |  |
| Dynamic Range                      |                                                                                                                                                                                                                  | WDR 120dB Max                                                                         |                                                                                     |                                                                                      |  |  |  |
| Gain Control                       |                                                                                                                                                                                                                  | Exposure Offset of -10.5 to +10.5dB                                                   |                                                                                     |                                                                                      |  |  |  |
| Back Light Compensation            | WDR and Night HLC are present                                                                                                                                                                                    |                                                                                       |                                                                                     |                                                                                      |  |  |  |
| White Balance Mode                 | Outdoor Auto, Auto, Outdoor, Indoor, Auto Tracing, Indoor A/B/C, Sodium, Sodium Auto A/B                                                                                                                         |                                                                                       |                                                                                     |                                                                                      |  |  |  |
| Day/Night                          | True Day/Night with Mechanical IR Cut Filter                                                                                                                                                                     |                                                                                       |                                                                                     |                                                                                      |  |  |  |
| IR Illuminator                     | N/A                                                                                                                                                                                                              | 250m IR + 225m White Light                                                            | 275m IR                                                                             | 550m IR                                                                              |  |  |  |
| Video Resolution                   | 1920x                                                                                                                                                                                                            | 1080 pixels (1080p); 1280x720 pixels (72                                              | 20p); 720x576 pixels (D1); 352x288 pixe                                             | els (SIF)                                                                            |  |  |  |
| Signal/Noise Level                 |                                                                                                                                                                                                                  | >50dB                                                                                 |                                                                                     |                                                                                      |  |  |  |
| Lens Options                       | 6mm-216mm Horizontal view angle 60° (W) 1.8° (T), F1.6 to F4.7, Autofocus with manual override                                                                                                                   |                                                                                       |                                                                                     |                                                                                      |  |  |  |
| Zoom                               | 36x optical + 12x digital                                                                                                                                                                                        |                                                                                       |                                                                                     |                                                                                      |  |  |  |
| Shutter                            | Rolling; Plus Fast Shutter config for Off and 1/1000 to 1/30000                                                                                                                                                  |                                                                                       |                                                                                     |                                                                                      |  |  |  |
| Exposure Control                   | Auto/Manual/Slow AE/Shutter-priority/Iris-priority                                                                                                                                                               |                                                                                       |                                                                                     |                                                                                      |  |  |  |
| Video Compression                  | Full frame rate, full colour: H.264/MPEG4 & MJPEG; up to 25fps (ISO 14496-10)                                                                                                                                    |                                                                                       |                                                                                     |                                                                                      |  |  |  |
| Video Bit Rate                     | User-configurable bit rates from 64Kbps up to 8Mbps                                                                                                                                                              |                                                                                       |                                                                                     |                                                                                      |  |  |  |
| Video Multi-Streaming              |                                                                                                                                                                                                                  | Up to 16Mbps total video output; Up to four 4Mbps unicast connections                 |                                                                                     |                                                                                      |  |  |  |
| Video Multi-Encoder                | U                                                                                                                                                                                                                | Up to two simultaneous resolutions including: 1080p (25fps), 720p (25fps), D1 (25fps) |                                                                                     |                                                                                      |  |  |  |
| Binary Input/Output                | 1 Binary relay output: 24V AC/DC @0.5A max                                                                                                                                                                       |                                                                                       |                                                                                     |                                                                                      |  |  |  |
| Wiper                              |                                                                                                                                                                                                                  | Integrated                                                                            |                                                                                     |                                                                                      |  |  |  |
| Sun Shroud                         | N/A                                                                                                                                                                                                              | Included (Tilt range limited to 135°)                                                 | Included (Tilt range limited to 135°)                                               | N/A                                                                                  |  |  |  |
| Tilt Sweep                         | Diameter 248mm                                                                                                                                                                                                   | Diameter 270mm                                                                        | Diameter 270mm                                                                      | Diameter 270mm                                                                       |  |  |  |
| Network Interface                  | IEEE802.3 and IETF standards: 10/100 Base-T Ethernet, TCP, UDP, RTP, RTSP, ICMP, IGMP, HTTP, HTTPS, PPPoE, uPnP, QoS, DHCP                                                                                       |                                                                                       |                                                                                     |                                                                                      |  |  |  |
| Time                               |                                                                                                                                                                                                                  | Embedded real-tim                                                                     | e clock, SNTP client                                                                |                                                                                      |  |  |  |
| Dimenson/Weight                    | 247mm (dia) x 350.5mm (h) and 8.99kg                                                                                                                                                                             | 250mm (dia) x 380mm (h) and 9.75kg                                                    | 250mm (dia) x 380mm (h) and 9.75kg                                                  | 250mm (dia) x 380mm (h) and 10kg                                                     |  |  |  |
| Regulatory                         | EN 55032, EN 61000-3-2, EN 61000-3-3, FCC Part 15 Subpart B Class A, EN 50130-4, EN 55035, EN 62368-1, EN 60529, EN 62262, EN 60068-2-6, EN 60068-2-27, EN 60068-2-64, EN 60068-2-1, EN 60068-2-2, EN 60068-2-30 |                                                                                       |                                                                                     |                                                                                      |  |  |  |
| Housing                            | White vandal resistant aluminium alloy                                                                                                                                                                           |                                                                                       |                                                                                     |                                                                                      |  |  |  |
| Protection Rating                  | IP68, IK10                                                                                                                                                                                                       |                                                                                       |                                                                                     |                                                                                      |  |  |  |
| Electrical                         | 30V DC, 54W Max.<br>30V DC Power supply ordered<br>seperately (Product code: 110282)                                                                                                                             | • • • • • • • • • • • • • • • • • • • •                                               | 30V DC, 99W Max.<br>30V DC Power supply ordered<br>seperately (Product code:110282) | 30V DC, 126W Max.<br>30V DC Power supply ordered<br>seperately (Product code:110282) |  |  |  |
| Operating Temperature              |                                                                                                                                                                                                                  | -40°C                                                                                 | to 60°C                                                                             |                                                                                      |  |  |  |
| Cold Start                         |                                                                                                                                                                                                                  | -10                                                                                   | )°C                                                                                 |                                                                                      |  |  |  |
| Mount Options                      |                                                                                                                                                                                                                  | •                                                                                     | Mount*                                                                              |                                                                                      |  |  |  |
| IndigoVision Software Requirements |                                                                                                                                                                                                                  | Control Center v14.0 or later                                                         |                                                                                     |                                                                                      |  |  |  |
| Supported Internet Browsers        | Internet Explorer v11.0 or later                                                                                                                                                                                 |                                                                                       |                                                                                     |                                                                                      |  |  |  |
| ONVIF                              | Profile S                                                                                                                                                                                                        |                                                                                       |                                                                                     |                                                                                      |  |  |  |
| PTZ Control                        |                                                                                                                                                                                                                  |                                                                                       |                                                                                     |                                                                                      |  |  |  |
| Preset                             | 360                                                                                                                                                                                                              | Pan Range                                                                             |                                                                                     | 360° Continuous Rotation                                                             |  |  |  |
| Preset Tours                       | 4                                                                                                                                                                                                                | Tilt Range                                                                            |                                                                                     | 180°                                                                                 |  |  |  |
| Pattern/Mimic Tours                | 4                                                                                                                                                                                                                | Pan/Tilt Speed                                                                        | Pan Spee                                                                            | d - 0.1-120°/s, Tilt Speed - 0.1-120°/s                                              |  |  |  |
| Privacy Zones                      | 24 User Defined                                                                                                                                                                                                  |                                                                                       |                                                                                     |                                                                                      |  |  |  |