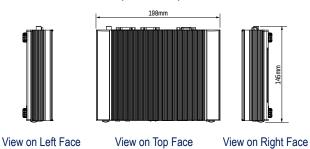

## Dimensions: 4TB/12TB

View on Back Face View on Front Face

# Specification

| General Specification                                                    | 1TB (Slimline)                                                                                                                                                                                                                                                                                    | 4TB                                         | 12TB                               |
|--------------------------------------------------------------------------|---------------------------------------------------------------------------------------------------------------------------------------------------------------------------------------------------------------------------------------------------------------------------------------------------|---------------------------------------------|------------------------------------|
| Disk Space (TB)                                                          | 1                                                                                                                                                                                                                                                                                                 | 4                                           | 12                                 |
| Performance (Streams)                                                    | 20 Recording plus simultaneous playback of 20 streams                                                                                                                                                                                                                                             |                                             |                                    |
| Performance (Throughput)                                                 | 40 Mbps in; 40 Mbps out; 80 Mbps total                                                                                                                                                                                                                                                            |                                             |                                    |
| Processor                                                                | Intel Celeron N2930 2GHz                                                                                                                                                                                                                                                                          |                                             |                                    |
| Dimensions/Weight                                                        | 145mm (d) x 198mm (w) x 48.0mm (h) and 1Kg 144mm (d) x 200mm (w) x 70.5mm (h) and 1.56Kg                                                                                                                                                                                                          |                                             |                                    |
| Supported Operating Systems                                              | Embed                                                                                                                                                                                                                                                                                             | led Linux                                   |                                    |
| Automatic Storage Management                                             | Policy based management options for aut                                                                                                                                                                                                                                                           | tomatic deletion or protection of old foota | ige                                |
| Recording Hard Drive                                                     | 1 x 2.5in Western Digital AV series optimised for 24x7 video storage                                                                                                                                                                                                                              | ,                                           | c optimised for 24x7 video storage |
| Network Interface                                                        | Dual redundant 100/1000 BaseT RJ-45, TC                                                                                                                                                                                                                                                           | P, UDP, ICMP, IGMP, HTTP, NTP, SSH, S       | SFTP                               |
| Network Security                                                         | SSH, SFTP, Embedded Linux Firewall                                                                                                                                                                                                                                                                |                                             |                                    |
| Regulatory                                                               | EN55022 (2010) ITE – Class A, EN55024 (2010), 47CFR47: 2011 Part 15 si<br>EN60068-2-96:1996 (Sine), EN60068-2-30, EN60068-2-1 at 0°C, EN60                                                                                                                                                        |                                             |                                    |
| Housing                                                                  | Aluminium steel enclosure (fanless)                                                                                                                                                                                                                                                               |                                             |                                    |
| Electrical                                                               | Operating Voltage: Input 100-240V ~ 47-63Hz 1A; Power consumption: 21W operational, 24W (max). 12V DC power supply included                                                                                                                                                                       |                                             |                                    |
| Operating Temperature                                                    | 0°C to 50°C                                                                                                                                                                                                                                                                                       |                                             |                                    |
| Supplied Accessories                                                     | External PSU                                                                                                                                                                                                                                                                                      |                                             |                                    |
| Mounting Options                                                         | Wall Mount, Rack Mount, VESA Mount, DIN Mount Accessory Kit                                                                                                                                                                                                                                       |                                             |                                    |
| Onboard Diagonostics                                                     | Disk, Network, License, R                                                                                                                                                                                                                                                                         | ecording Failure Monitoring                 |                                    |
| Control Center Licensed Features The availability of the following NVR f | eatures varies based on the Control Center software product the N                                                                                                                                                                                                                                 |                                             | to the system can be recorded      |
| Video                                                                    | IndigoVision NVR appliances do not need a separate license. Video from any connected camera or encoder to the system can be recorded  Simultaneously record and playback full frame rate, full resolution video streams from any connected IndigoVision IP Camera or Encoder. Record and playback |                                             |                                    |
|                                                                          | from other devices including ONVIF Profile S conformant cameras                                                                                                                                                                                                                                   | and encoders as well as devices integra     |                                    |
| Audio                                                                    | Recording and playback of AAC, G.711 and Opus audio*                                                                                                                                                                                                                                              |                                             |                                    |
| Thumbnails                                                               | Indexed recordings for rapid display of time-based, alarm-based or motion-based thumbnails                                                                                                                                                                                                        |                                             |                                    |
| Alarms                                                                   | Recording and loggin                                                                                                                                                                                                                                                                              | g of alarms and events                      |                                    |
| Bookmarks                                                                | Recording and logging of bookm                                                                                                                                                                                                                                                                    | arks in association with recordings         |                                    |
| Integrated Data                                                          | Recording and logging of millions of data re-                                                                                                                                                                                                                                                     | cords from LPR, EPOS and other integra      | ations                             |
| Analytics                                                                | Recording and playback of mo                                                                                                                                                                                                                                                                      | tion analysis data from cameras*            |                                    |
| Redundancy and Failover                                                  | Full DNA support, sophisticated failover and mirroring strategies amongst multiple NVRs for increased resilience and redundancy                                                                                                                                                                   |                                             |                                    |
| Digital Watermarking                                                     | Digital signing at point of recording and at export                                                                                                                                                                                                                                               |                                             |                                    |
| Edge Storage Retrieval                                                   | SD card retrieval from ONVIF Profile G devices*                                                                                                                                                                                                                                                   |                                             |                                    |
| NVR Footage Retrival                                                     | Footage retrieval fro                                                                                                                                                                                                                                                                             | om IndigoVision NVRs                        |                                    |