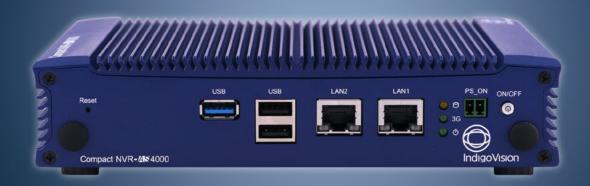

# Compact Network Video Recorder

Small Size. Huge Performance.

With recording and simultaneous playback for up to 20 cameras, the IndigoVision Compact NVR-AS 4000 is ideal for smaller installations or for installations designed with distributed storage. With a Hard Disk Drive (HDD) that's optimised for 24/7 video recording, the Compact NVR-AS 4000 has recording support for multiple camera manufacturers.

### **Key Features**

H.264

| 20 Channel                    | Product Code |
|-------------------------------|--------------|
| Compact NVR-AS 1TB (Slimline) | 980411       |
| Compact NVR-AS 4TB            | 980424       |
| Compact NVR-AS 12TB           | 980426       |