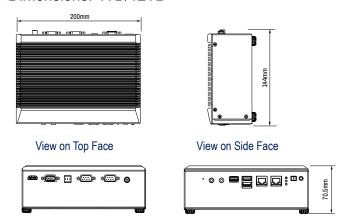

## Dimensions: 4TB/12TB

View on Back Face View on Front Face

# Specification

| General Specification                                                    | 1TB (Slimline)                                                                                                                                                                                                                                                                                    | 4TB                                         | 12TB                               |
|--------------------------------------------------------------------------|---------------------------------------------------------------------------------------------------------------------------------------------------------------------------------------------------------------------------------------------------------------------------------------------------|---------------------------------------------|------------------------------------|
| Disk Space (TB)                                                          | 1                                                                                                                                                                                                                                                                                                 | 4                                           | 12                                 |
| Performance (Streams)                                                    | 20 Recording plus simultaneous playback of 20 streams                                                                                                                                                                                                                                             |                                             |                                    |
| Performance (Throughput)                                                 | 40 Mbps in; 40 Mbps out; 80 Mbps total                                                                                                                                                                                                                                                            |                                             |                                    |
| Processor                                                                | Intel Celeron N2930 2GHz                                                                                                                                                                                                                                                                          |                                             |                                    |
| Dimensions/Weight                                                        | 145mm (d) x 198mm (w) x 48.0mm (h) and 1Kg 144mm (d) x 200mm (w) x 70.5mm (h) and 1.56Kg                                                                                                                                                                                                          |                                             |                                    |
| Supported Operating Systems                                              | Embed                                                                                                                                                                                                                                                                                             | led Linux                                   |                                    |
| Automatic Storage Management                                             | Policy based management options for aut                                                                                                                                                                                                                                                           | tomatic deletion or protection of old foota | ige                                |
| Recording Hard Drive                                                     | 1 x 2.5in Western Digital AV series optimised for 24x7 video storage                                                                                                                                                                                                                              | ,                                           | c optimised for 24x7 video storage |
| Network Interface                                                        | Dual redundant 100/1000 BaseT RJ-45, TC                                                                                                                                                                                                                                                           | P, UDP, ICMP, IGMP, HTTP, NTP, SSH, S       | SFTP                               |
| Network Security                                                         | SSH, SFTP, Embedded Linux Firewall                                                                                                                                                                                                                                                                |                                             |                                    |
| Regulatory                                                               | EN55022 (2010) ITE – Class A, EN55024 (2010), 47CFR47: 2011 Part 15 si<br>EN60068-2-96:1996 (Sine), EN60068-2-30, EN60068-2-1 at 0°C, EN60                                                                                                                                                        |                                             |                                    |
| Housing                                                                  | Aluminium steel enclosure (fanless)                                                                                                                                                                                                                                                               |                                             |                                    |
| Electrical                                                               | Operating Voltage: Input 100-240V ~ 47-63Hz 1A; Power consumption: 21W operational, 24W (max). 12V DC power supply included                                                                                                                                                                       |                                             |                                    |
| Operating Temperature                                                    | 0°C to 50°C                                                                                                                                                                                                                                                                                       |                                             |                                    |
| Supplied Accessories                                                     | External PSU                                                                                                                                                                                                                                                                                      |                                             |                                    |
| Mounting Options                                                         | Wall Mount, Rack Mount, VESA Mount, DIN Mount Accessory Kit                                                                                                                                                                                                                                       |                                             |                                    |
| Onboard Diagonostics                                                     | Disk, Network, License, R                                                                                                                                                                                                                                                                         | ecording Failure Monitoring                 |                                    |
| Control Center Licensed Features The availability of the following NVR f | eatures varies based on the Control Center software product the N                                                                                                                                                                                                                                 |                                             | to the system can be recorded      |
| Video                                                                    | IndigoVision NVR appliances do not need a separate license. Video from any connected camera or encoder to the system can be recorded  Simultaneously record and playback full frame rate, full resolution video streams from any connected IndigoVision IP Camera or Encoder. Record and playback |                                             |                                    |
|                                                                          | from other devices including ONVIF Profile S conformant cameras                                                                                                                                                                                                                                   | and encoders as well as devices integra     |                                    |
| Audio                                                                    | Recording and playback of AAC, G.711 and Opus audio*                                                                                                                                                                                                                                              |                                             |                                    |
| Thumbnails                                                               | Indexed recordings for rapid display of time-based, alarm-based or motion-based thumbnails                                                                                                                                                                                                        |                                             |                                    |
| Alarms                                                                   | Recording and loggin                                                                                                                                                                                                                                                                              | g of alarms and events                      |                                    |
| Bookmarks                                                                | Recording and logging of bookm                                                                                                                                                                                                                                                                    | arks in association with recordings         |                                    |
| Integrated Data                                                          | Recording and logging of millions of data re-                                                                                                                                                                                                                                                     | cords from LPR, EPOS and other integra      | ations                             |
| Analytics                                                                | Recording and playback of mo                                                                                                                                                                                                                                                                      | tion analysis data from cameras*            |                                    |
| Redundancy and Failover                                                  | Full DNA support, sophisticated failover and mirroring strategies amongst multiple NVRs for increased resilience and redundancy                                                                                                                                                                   |                                             |                                    |
| Digital Watermarking                                                     | Digital signing at point of recording and at export                                                                                                                                                                                                                                               |                                             |                                    |
| Edge Storage Retrieval                                                   | SD card retrieval from ONVIF Profile G devices*                                                                                                                                                                                                                                                   |                                             |                                    |
| NVR Footage Retrival                                                     | Footage retrieval fro                                                                                                                                                                                                                                                                             | om IndigoVision NVRs                        |                                    |